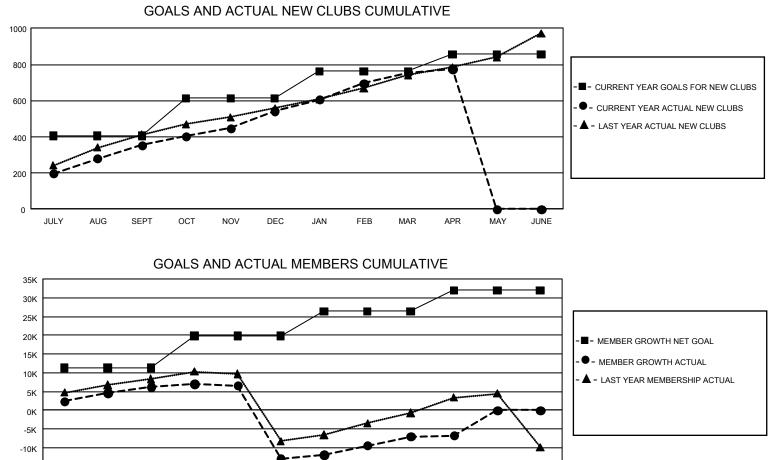

## GAT Constitutional Area 6

REPORT DOES NOT INCLUDE CLUBS IN UNDISTRICTED AREAS.

| Clubs                                                       |                            |                         |                       | Members                                                     |                                      |                                     |                                                    |  |
|-------------------------------------------------------------|----------------------------|-------------------------|-----------------------|-------------------------------------------------------------|--------------------------------------|-------------------------------------|----------------------------------------------------|--|
| RESULTS FOR 2019-2020                                       |                            |                         |                       | RESULTS FOR 2019-2020                                       |                                      |                                     |                                                    |  |
| QUARTER                                                     | NEW CLUB GOAL              | NEW CLUBS               | DROPPED CLUBS         | QUARTER MEM                                                 | BER GROWTH NET<br>GOAL               | MEMBER GROWTH<br>ACTUAL             | DROPPED<br>MEMBERS ACTUAL<br>(including transfers) |  |
| JULY/AUG/SEPT<br>OCT/NOV/DEC<br>JAN/FEB/MAR<br>APR/MAY/JUNE | 1,215<br>627<br>447<br>282 | 354<br>189<br>213<br>19 | 72<br>498<br>116<br>1 | JULY/AUG/SEPT<br>OCT/NOV/DEC<br>JAN/FEB/MAR<br>APR/MAY/JUNE | 33,993<br>25,620<br>19,596<br>16,632 | 17,780<br>10,794<br>16,208<br>1,800 | 10,314<br>28,704<br>7,603<br>1,318                 |  |

JULY AUG SEPT OCT NOV DEC JAN FEB MAR APR MAY JUNE

| DROPPED CLUBS: 687 |        | 5,484 CLUBS OF 10,866 ADDED 1 OR<br>MORE NEW MEMBERS | GENDER DISTRIBUTION                       |                  |         |
|--------------------|--------|------------------------------------------------------|-------------------------------------------|------------------|---------|
|                    |        |                                                      | MALE                                      | 259,136 (72.97%) |         |
|                    |        |                                                      | FEMALE                                    | 95,979 (27.03%)  |         |
| DROPPED MEMBERS    |        |                                                      |                                           |                  |         |
| DECEASED           | 686    | CLICK HERE FOR CUMULATIVE                            | TOTAL FAMILY UNIT MEMBERS                 |                  | 167,171 |
| CLUB CANCELLED     | 16,397 | MEMBERSHIP DATA                                      | FAMILY MEMBERS PAYING HALF 100,97<br>DUES |                  |         |
| OTHER              | 30,833 |                                                      |                                           |                  |         |
|                    | 47,916 |                                                      |                                           |                  |         |